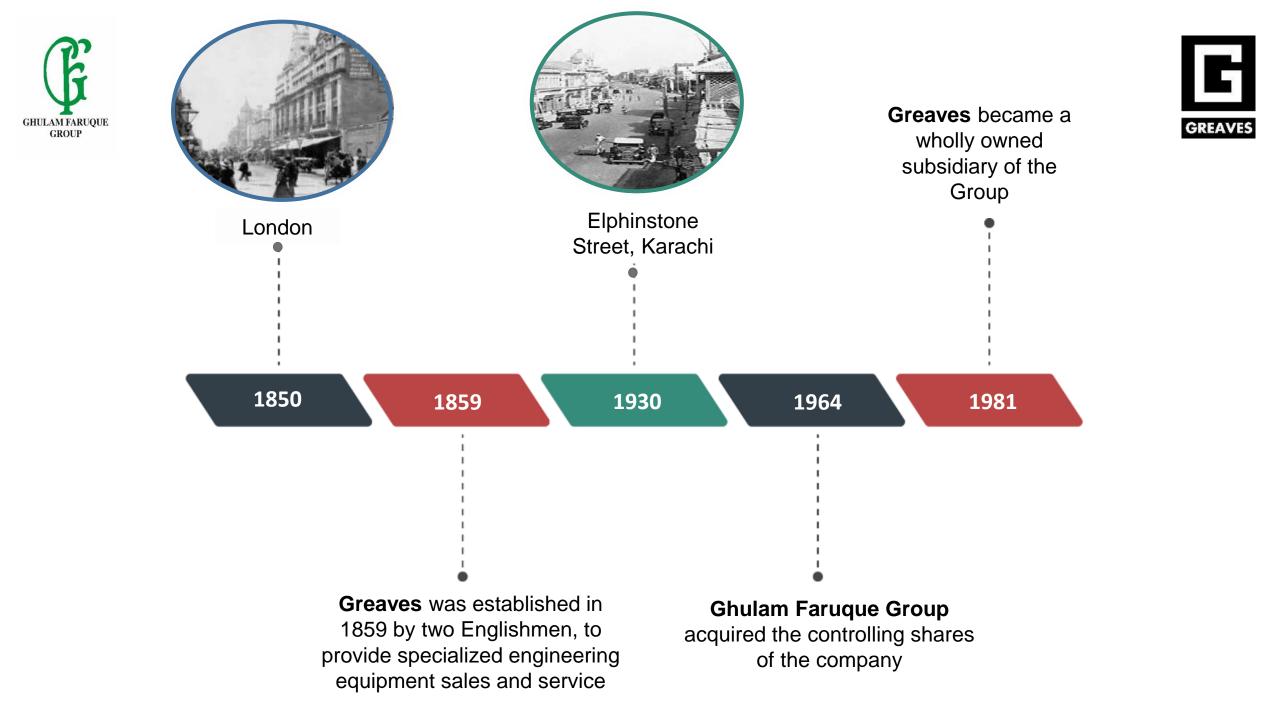

#### Ghulam Faruque (1899-1992)

The late Ghulam Faruque, Khan Bahadur H.P.K., C.I.E., O.B.E. O.M. (Spain) was a renowned and respected name in the industrial and financial sectors of Pakistan.

He founded the group and brought it to its present position as one of the premier groups in Pakistan.

# **ABOUT US**

The **Ghulam Faruque Group** ranks amongst the most prominent commercial and industrial houses in Pakistan and is recognized for its entrepreneurial skills and valuable contribution to the economy of Pakistan.

Since inception, the group has continuously strengthened and diversified its lines of operations which are:

CHERAT

Faruque (Pvt.) Ltd A Group holding & Investment company

**Cherat Cement Company Limited** A leader in manufacturing of Portland Cement

Mirpurkhas Sugar Mills Leading manufacturer of cane sugar

Cherat Packaging Limited Engaged in the manufacturing and marketing of PP & paper bags

GHULAM FARUQ Greaves Pakistan (Pvt.) Ltd Provides specialized engineering products' sales and services ROUP