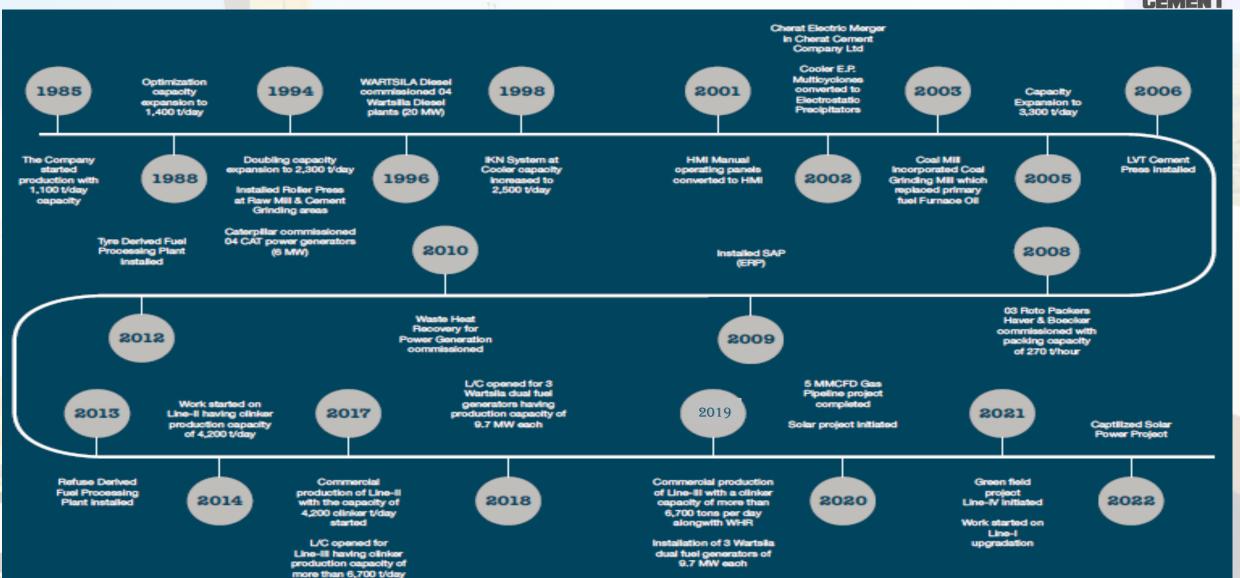

involves risks and uncertainties and is subject to change based on various factors.



# THE FOUNDER LATE MR. GHULAM FARUQUE (CIE, HPK, OBE)

- A Visionary and a highly respected name in industrial circles.
- Spearheaded development of Pakistan's industry and laid the foundation for the Country's industrialization.

#### HONOURS CONFERRED

- Office of the Order of the British Empire, 1944
- Companion of the Order of the Indian Empire, 1946
- Commander of the Order of Merit, Spain, 1956
- Hilal-e-Pakistan, 1958 (highest-ranking civilian award of Pakistan)
- Honorary Doctorate of Science, West Pakistan University of Engineering and Technology, 1966
- Fellow of the Chartered Institute of Transport, London
- Member of the Association of Iron and Steel Engineers, USA



#### **MILESTONES**





#### **CURRENT YEAR EVENTS**



Afghanistan export

Capitalization of solar project

Success Factor & SAP S4/HANA configuration

All time high profitability

Increase in commodity prices especially coal

#### **Key Financial Information – Six Years**



|                                              | 2022