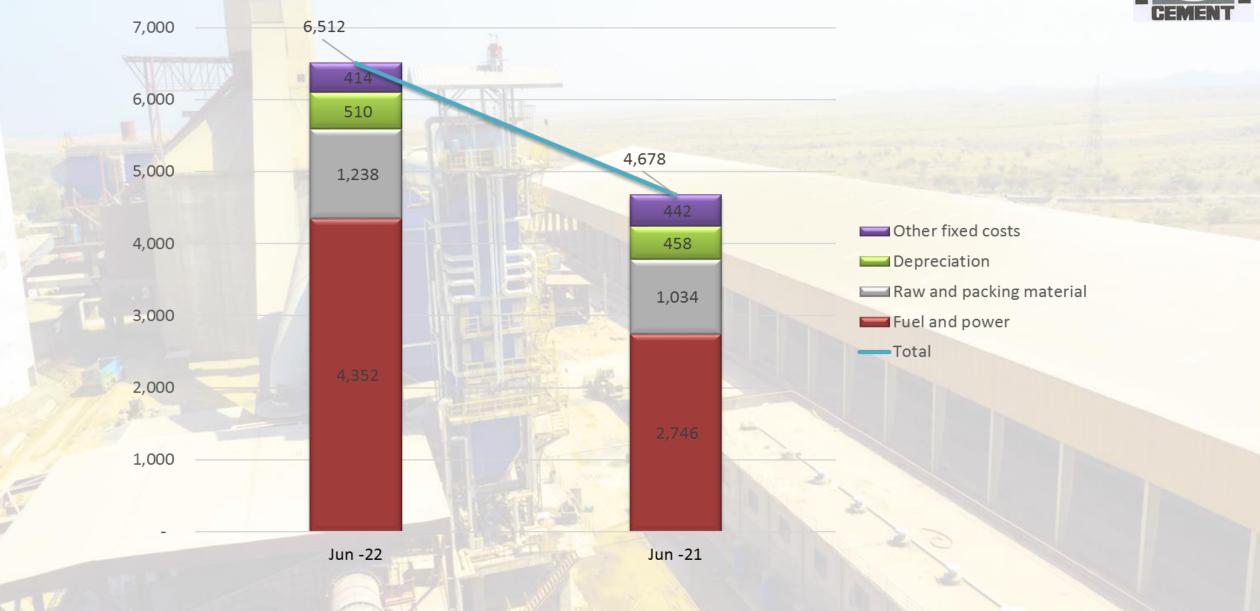

#### **COST PER TON ANALYSIS (Rs.)**

#### For the Year Ended June 30,

|                                        | 2022         | 2021<br>in '000) | Varianc     | e<br>% |
|----------------------------------------|--------------|------------------|-------------|--------|
| Turnover - net                         | 32,085,361   | 25,206,811       | 6,878,550   | 27%    |
| Cost of sales                          | (23,134,576) | (18,478,508)     | (4,656,068) | 25%    |
| Gross profit                           | 8,950,785    | 6,728,303        | 2,222,482   | 33%    |
| Distribution costs                     | (529,254)    | (429,264)        | (99,990)    | 23%    |
| Administrative expenses                | (349,141)    | (291,220)        | (57,921)    | 20%    |
| Other expenses                         | (275,286)    | (251,324)        | (23,962)    | 10%    |
|                                        | (1,153,681)  | (971,808)        | (181,873)   | 19%    |
| Other income                           | 390,495      | 104,900          | 285,595     | 272%   |
| Operating profit                       | 8,187,599    | 5,861,395        | 2,326,204   | 40%    |
| Finance costs                          | (1,358,874)  | (1,524,177)      | 165,303     | -11%   |
| Profit before taxation                 | 6,828,725    | 4,337,218        | 2,491,507   | 57%    |
| Taxation                               | (2,372,760)  | (1,132,162)      | (1,240,598) | 110%   |
| Net profit                             | 4,455,965    | 3,205,056        | 1,250,909   | 39%    |
| Earnings per share - basic and diluted | Rs. 22.93    | Rs. 16.50        | 3/9         |        |