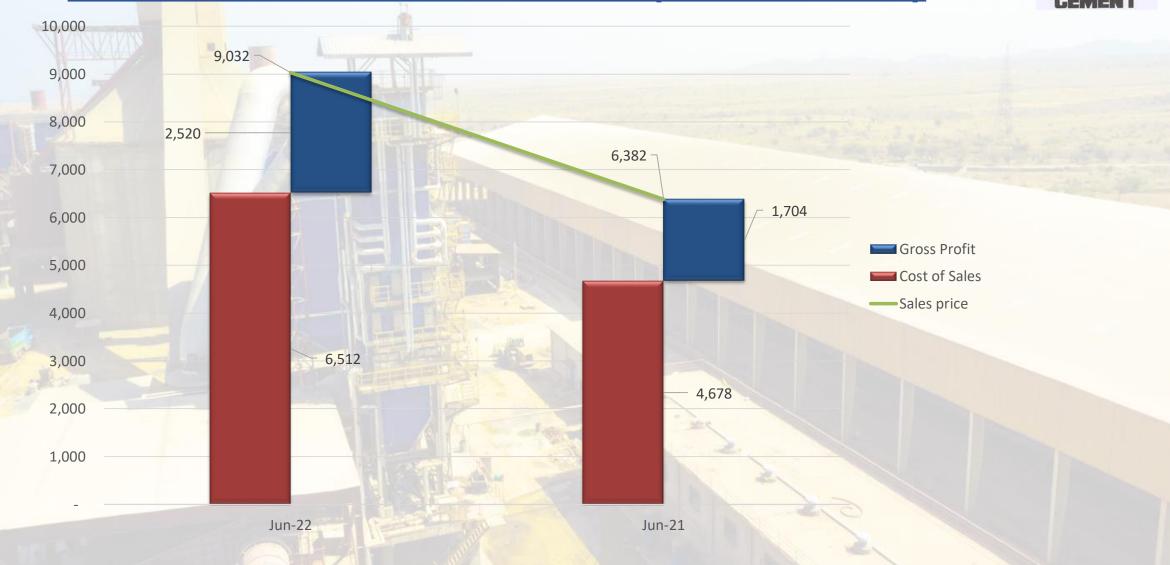

#### **GROSS PROFIT ANALYSIS (Rs. Per Ton)**

#### For the Year Ended June 30,

|                                        | 2022         | 2021<br>in '000) | Varianc     | e<br>% |
|----------------------------------------|--------------|------------------|-------------|--------|
| Turnover - net                         | 32,085,361   | 25,206,811       | 6,878,550   | 27%    |
| Cost of sales                          | (23,134,576) | (18,478,508)     | (4,656,068) | 25%    |
| Gross profit                           | 8,950,785    | 6,728,303        | 2,222,482   | 33%    |
| Distribution costs                     | (529,254)    | (429,264)        | (99,990)    | 23%    |
| Administrative expenses                | (349,141)    | (291,220)        | (57,921)    | 20%    |
| Other expenses                         | (275,286)    | (251,324)        | (23,962)    | 10%    |
|                                        | (1,153,681)  | (971,808)        | (181,873)   | 19%    |
| Other income                           | 390,495      | 104,900          | 285,595     | 272%   |
| Operating profit                       | 8,187,599    | 5,861,395        | 2,326,204   | 40%    |
| Finance costs                          | (1,358,874)  | (1,524,177)      | 165,303     | -11%   |
| Profit before taxation                 | 6,828,725    | 4,337,218        | 2,491,507   | 57%    |
| Taxation                               | (2,372,760)  | (1,132,162)      | (1,240,598) | 110%   |
| Net profit                             | 4,455,965    | 3,205,056        | 1,250,909   | 39%    |
| Earnings per share - basic and diluted | Rs. 22.93    | Rs. 16.50        | 3/9         |        |