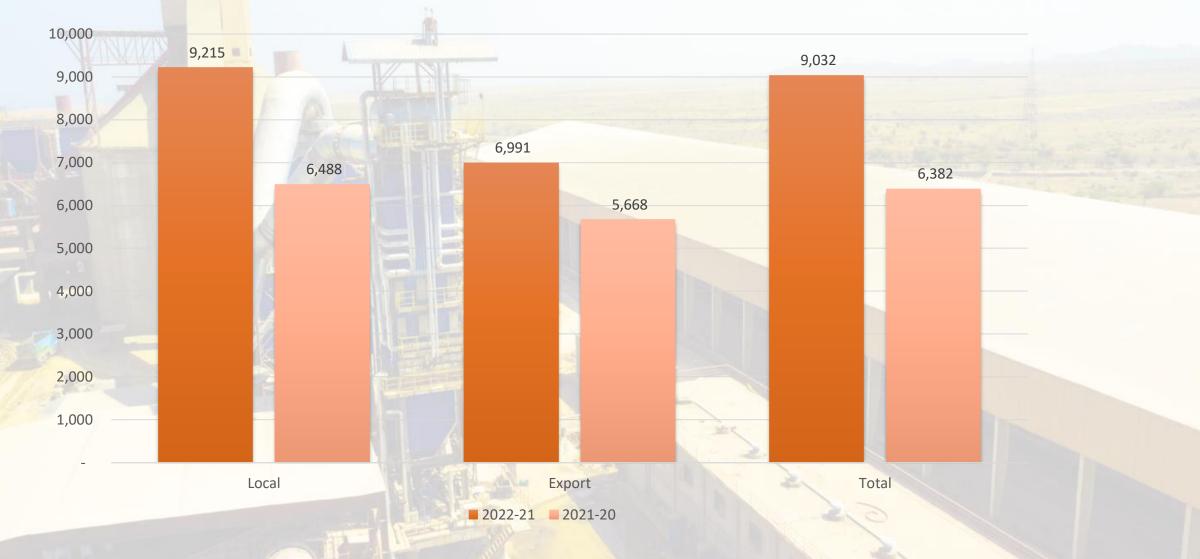

#### **ANNUAL**

| Description      | For the year ended - 30 June ended - 30 June 2022 2021 |       | INC./(DEC.) % |  |
|------------------|--------------------------------------------------------|-------|---------------|--|
|                  | Tons in                                                |       |               |  |
| CEMENT           |                                                        |       |               |  |
| LOCAL            | 3,260                                                  | 3,439 | -5.21%        |  |
| EXPORTS          | 293                                                    | 511   | -42.66%       |  |
| TOTAL DISPATCHES | 3,553                                                  | 3,950 | -10.05%       |  |

#### **SYNOPSIS - STATEMENT OF PROFIT OR LOSS**

For the Year Ended
June 30,

|                                        | 2022       | 2021             | Variance  |     |
|----------------------------------------|------------|------------------|-----------|-----|
|                                        |            | (Rupees in '000) | * 1000    | %   |
| Turnover - net                         | 32,085,361 | 25,206,811       | 6,878,550 | 27% |
| Gross profit                           | 8,950,785  | 6,728,303        | 2,222,482 | 33% |
| Operating profit                       | 8,187,599  | 5,861,395        | 2,326,204 | 40% |
| Profit before taxation                 | 6,828,725  | 4,337,218        | 2,491,507 | 57% |
| Net profit                             | 4,455,965  | 3,205,056        | 1,250,909 | 39% |
| Earnings per share - basic and diluted | Rs. 22.93  | Rs. 16.50        | 3/3       |     |

#### For the Year Ended June 30,

|                                        | 2022         | 2021<br>in '000) | Varianc     | e<br>% |
|----------------------------------------|--------------|------------------|-------------|--------|
| Turnover - net                         | 32,085,361   | 25,206,811       | 6,878,550   | 27%    |
| Cost of sales                          | (23,134,576) | (18,478,508)     | (4,656,068) | 25%    |
| Gross profit                           | 8,950,785    | 6,728,303        | 2,222,482   | 33%    |
| Distribution costs                     | (529,254)    | (429,264)        | (99,990)    | 23%    |
| Administrative expenses                | (349,141)    | (291,220)        | (57,921)    | 20%    |
| Other expenses                         | (275,286)    | (251,324)        | (23,962)    | 10%    |
|                                        | (1,153,681)  | (971,808)        | (181,873)   | 19%    |
| Other income                           | 390,495      | 104,900          | 285,595     | 272%   |
| Operating profit                       | 8,187,599    | 5,861,395        | 2,326,204   | 40%    |
| Finance costs                          | (1,358,874)  | (1,524,177)      | 165,303     | -11%   |
| Profit before taxation                 | 6,828,725    | 4,337,218        | 2,491,507   | 57%    |
| Taxation                               | (2,372,760)  | (1,132,162)      | (1,240,598) | 110%   |
| Net profit                             | 4,455,965    | 3,205,056        | 1,250,909   | 39%    |
| Earnings per share - basic and diluted | Rs. 22.93    | Rs. 16.50        | 3/9         |        |