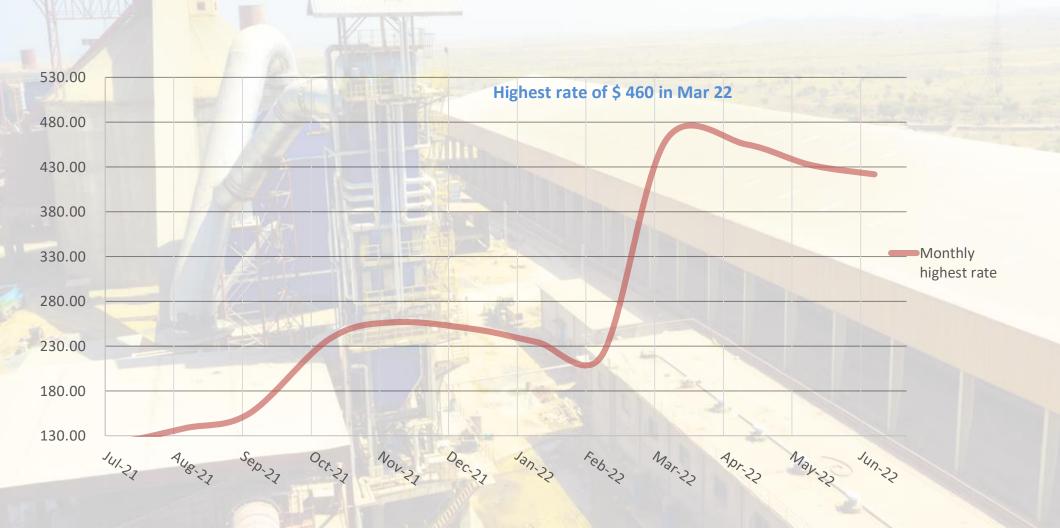

#### **HISTORICAL IMPORTED COAL PRICES (Per Ton)**

#### Imported Coal Rates in US Dollars